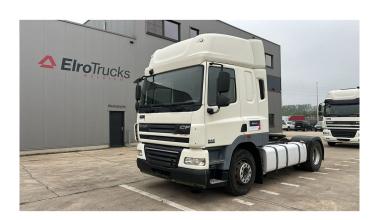

## DAF 85 CF 460

| Standard tractor |
|------------------|
| DAF              |
|                  |
|                  |

## **SPECIFICATIONS**

| Construction       | Standard tractor  |
|--------------------|-------------------|
| Year               | 2010 (October)    |
| ID                 | EL23707           |
| VIN                | XLRTE85MC0E889174 |
| Axle configuration | 4x2               |
| Axles              | 2                 |
| Transmission       | Automatic         |
| Mileage            | 935.000 km        |
| Fuel               | Diesel            |
| Power              | 338 kW (460 PK)   |
| Emissionclass      | Euro 5            |
| General state      | Very good         |
| Technical state    | Very good         |
| Optical state      | Very good         |