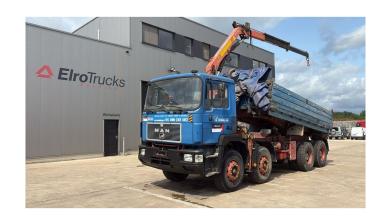

## MAN 35.362

| CONSTRUCTION: | Tipper |
|---------------|--------|
| MAKE:         | MAN    |
| TYPE:         |        |

## **SPECIFICATIONS**

| Construction       | Tipper            |
|--------------------|-------------------|
| Year               | 1991 (March)      |
| ID                 | EL23857           |
| VIN                | WMAF141037L006705 |
| Axle configuration | 8x4               |
| Axles              | 4                 |
| Transmission       | Manual            |
| Mileage            | 445.496 km        |
| Fuel               | Diesel            |
| Power              | 265 kW (360 PK)   |
| Emissionclass      | Euro 2            |
| General state      | Good              |
| Technical state    | Good              |
| Optical state      | Good              |

## ELRO**TRUCKS**BELGIUM

**Accessories** 

1 fuel tank, ABS, Armrest, Crane, Day Cabin, Drum brakes, Front suspension: Leaf, Hub Reduction, Open roof, PTO, Rear suspension: Leaf, Sper, Thick Axles, Tipping hydraulics