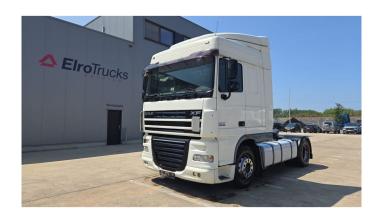

## **DAF** XF 105.460

| CONSTRUCTION: | Standard tractor |
|---------------|------------------|
| MAKE:         | DAF              |
| TYPE:         |                  |

## **SPECIFICATIONS**

| Construction       | Standard tractor  |
|--------------------|-------------------|
| Year               | 2010 (September)  |
| ID                 | EL23866           |
| VIN                | XLRTE47MS0E885227 |
| Axle configuration | 4x2               |
| Axles              | 2                 |
| Transmission       | Manual            |
| Mileage            | 1.148.063 km      |
| Fuel               | Diesel            |
| Power              | 338 kW (460 PK)   |
| Emissionclass      | Euro 5            |
| General state      | Good              |
| Technical state    | Good              |
| Optical state      | Good              |