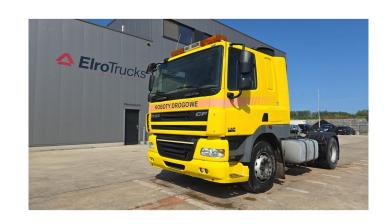

## **DAF** CF 85.410

**CONSTRUCTION:** Standard tractor

MAKE: DAF

**TYPE:** 

## **SPECIFICATIONS**

**Construction** Standard tractor

Year 2008 (September)

**ID** EL23871

VIN XLRTE85MC8E821303

Axle configuration 4x2

Axles 2

**Transmission** Manual

Mileage 858.185 km

Fuel Diesel

**Power** 302 kW (410 PK)

Emissionclass Euro 5

General state Very good

Technical state Good

Optical state Very good