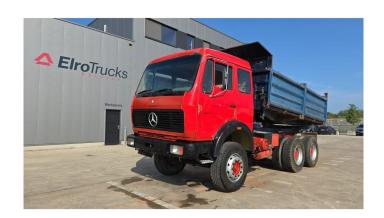

## Mercedes-Benz SK 2226

**CONSTRUCTION:** Tipper MAKE: Mercedes-Benz TYPE:

## ELRO**TRUCKS**BELGIUM

**Construction** Tipper

Year 1985 (April)

**ID** EL23876

**VIN** 2226VBD73198788

**Axle configuration** 6x4

Axles 3

**Transmission** Manual

Mileage 539.000 km

Fuel Diesel

**Power** 191 kW (260 PK)

General state Good

Technical state Good

Optical state Good

1 fuel tank, Day Cabin, Drum brakes, Front suspension: Leaf, Hub Reduction, Accessories

Hydraulics, Open roof, PTO, Rear suspension: Leaf, Sper, Thick Axles, Tipping